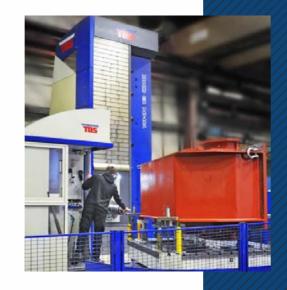

# New acquisitions

We are actively and carefully modernizing our machinery, which allows us to expand our range of exceptional services. This effort aligns with our ambitious vision for the future.

The horizontal-vertical drilling and milling TOS WRD150 machine is intended for precise drilling and milling of dimensionally large welded products made of iron, cast iron and other steels. This machine is marked by its accuracy and high efficiency. The characteristics of the machine enable the achievement of the highest possible tolerances and machining of welded products.