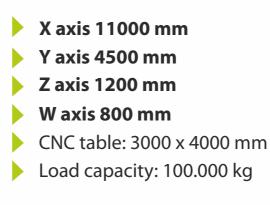

# New acqusitions

Laser measurements for maximum accuracy

Leica AT960MR Leica Absolute Tracker AT401

### **SPOT ON**

The Leica tracker allows us to manufacture products, optimise processes and offer solutions with fast and accurate measurements.