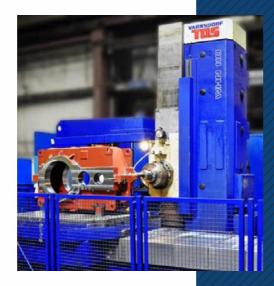

# New acquisitions

We are actively and carefully modernizing our machinery, which allows us to expand our range of exceptional services. This effort aligns with our ambitious vision for the future.

The horizontal-vertical drilling and milling TOS WRD150 machine is intended for precise drilling and milling of dimensionally large welded products made of iron, cast iron and other steels. This machine is marked by its accuracy and high efficiency. The characteristics of the machine enable the achievement of the highest possible tolerances and machining of welded products.